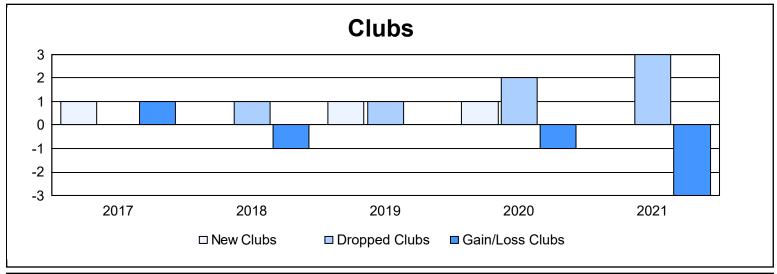

District 22 W As of June 2021 Cumulative

| Year      | New<br>Clubs | Dropped<br>Clubs | Gain/<br>Loss<br>Clubs | New<br>Members | Charter<br>Members | Reinstate<br>Members | Transfer<br>Members | Total<br>Member<br>Added | Total<br>Members<br>Dropped | Gain/<br>Loss<br>Members |
|-----------|--------------|------------------|------------------------|----------------|--------------------|----------------------|---------------------|--------------------------|-----------------------------|--------------------------|
| 2016-2017 | 1            | 0                | 1                      | 196            | 29                 | 9                    | 7                   | 241                      | 193                         | 48                       |
| 2017-2018 | 0            | 1                | -1                     | 180            | 0                  | 2                    | 12                  | 194                      | 257                         | -63                      |
| 2018-2019 | 1            | 1                | 0                      | 114            | 26                 | 8                    | 16                  | 164                      | 202                         | -38                      |
| 2019-2020 | 1            | 2                | -1                     | 80             | 41                 | 2                    | 16                  | 139                      | 198                         | -59                      |
| 2020-2021 | 0            | 3                | -3                     | 78             | 11                 | 7                    | 9                   | 105                      | 252                         | -147                     |
| Average   | 1            | 1                | -1                     | 130            | 21                 | 6                    | 12                  | 169                      | 220                         | -52                      |