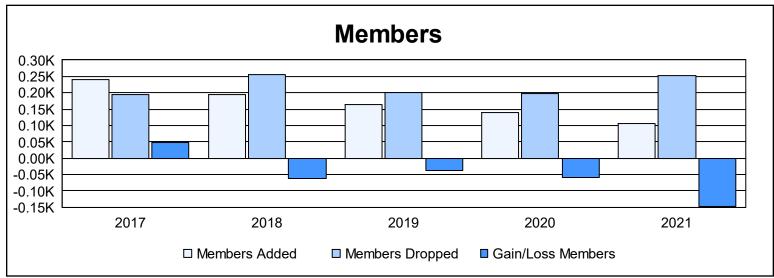

District 22 W As of June 2021 Cumulative

| Year      | New<br>Clubs | Dropped<br>Clubs | Gain/<br>Loss<br>Clubs | New<br>Members | Charter<br>Members | Reinstate<br>Members | Transfer<br>Members | Total<br>Member<br>Added | Total<br>Members<br>Dropped | Gain/<br>Loss<br>Members |
|-----------|--------------|------------------|------------------------|----------------|--------------------|----------------------|---------------------|--------------------------|-----------------------------|--------------------------|
| 2016-2017 | 1            | 0                | 1                      | 196            | 29                 | 9                    | 7                   | 241                      | 193                         | 48                       |
| 2017-2018 | 0            | 1                | -1                     | 180            | 0                  | 2                    | 12                  | 194                      | 257                         | -63                      |
| 2018-2019 | 1            | 1                | 0                      | 114            | 26                 | 8                    | 16                  | 164                      | 202                         | -38                      |
| 2019-2020 | 1            | 2                | -1                     | 80             | 41                 | 2                    | 16                  | 139                      | 198                         | -59                      |
| 2020-2021 | 0            | 3                | -3                     | 78             | 11                 | 7                    | 9                   | 105                      | 252                         | -147                     |
| Average   | 1            | 1                | -1                     | 130            | 21                 | 6                    | 12                  | 169                      | 220                         | -52                      |